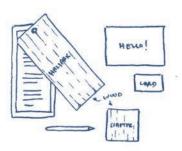

### MENU SKETCHING

I was initially pretty out-there when I was creating sketches for my menu. I felt the menu deserved to be more than just a piece of card stock with a list of food on it. Ideas such as using strips of paper to customize an order, printing with heat sensitive ink that would react to the temperature of your hands, or starting your order by looking at a map, all came to mind. Eventually, I found a solution in a comprehensive stationery set that really lets the visual theme shine when organized in a way that completes the knot.