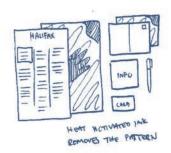

### MENU SKETCHING

I was initially pretty out-there when I was creating sketches for my menu. I felt the menu deserved to be more than just a piece of card stock with a list of food on it. Ideas such as using strips of paper to customize an order, printing with heat sensitive ink that would react to the temperature of your hands, or starting your order by looking at a map, all came to mind. Eventually, I found a solution in a comprehensive stationery set that really lets the visual theme shine when organized in a way that completes the knot.