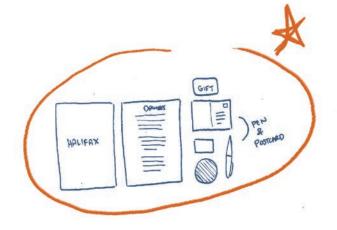

### MENU SKETCHING

I was initially pretty out-there when I was creating sketches for my menu. I felt the menu deserved to be more than just a piece of card stock with a list of food on it. Ideas such as using strips of paper to customize an order, printing with heat sensitive ink that would react to the temperature of your hands, or starting your order by looking at a map, all came to mind. Eventually, I found a solution in a comprehensive stationery set that really lets the visual theme shine when organized in a way that completes the knot.