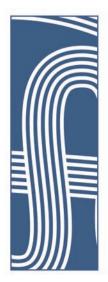

### **LOGO COMPS**

Throughout my logo sketching, I was drawn to the simultaneous strength and unity that sailing knots have to offer. For the final logo, I really tried to make this motif work. However, after much experimentation, I decided to depart from the literal knot/rope approach and bring my third direction, inspired by ornamental gates, to final. I discovered that the interconnected feeling I was looking for with knots/rope was still successful by using the shared crossbars on logo three.

# VISUAL THEME SKETCHES

The visual theme is where my desire to use knots really resurfaced. I experimented with other sketches that might represent Halifax, such as seaweed, maritime flags, and Victorian architecture (look up Halifax Storm Porches). However, I found the knot's potential much to be much greater and moved forward by experimenting with illustration on the next page.

## THE KNOTS