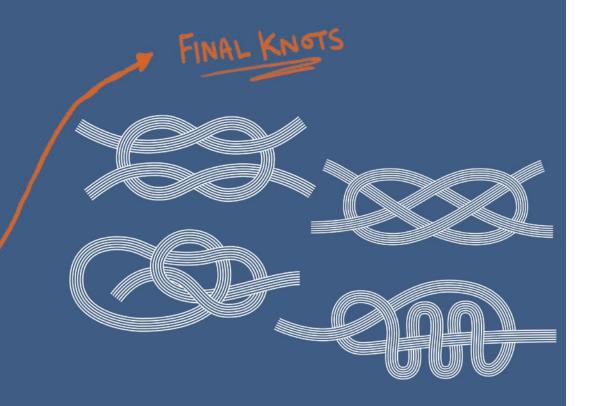

### **LOGO COMPS**

Throughout my logo sketching, I was drawn to the simultaneous strength and unity that sailing knots have to offer. For the final logo, I really tried to make this motif work. However, after much experimentation, I decided to depart from the literal knot/rope approach and bring my third direction, inspired by ornamental gates, to final. I discovered that the interconnected feeling I was looking for with knots/rope was still successful by using the shared crossbars on logo three.

# VISUAL THEME SKETCHES

The visual theme is where my desire to use knots really resurfaced. I experimented with other sketches that might represent Halifax, such as seaweed, maritime flags, and Victorian architecture (look up Halifax Storm Porches). However, I found the knot's potential much to be much greater and moved forward by experimenting with illustration on the next page.

## THE KNOTS