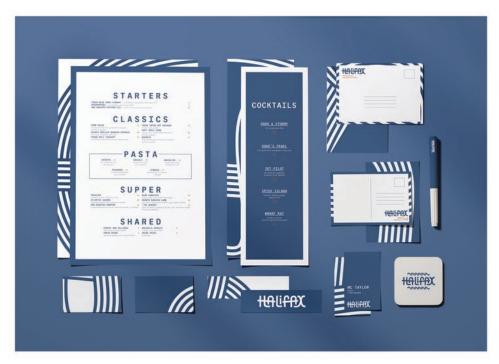

### MENU SKETCHING

I was initially pretty out-there when I was creating sketches for my menu. I felt the menu deserved to be more than just a piece of card stock with a list of food on it. Ideas such as using strips of paper to customize an order, printing with heat sensitive ink that would react to the temperature of your hands, or starting your order by looking at a map, all came to mind. Eventually, I found a solution in a comprehensive stationery set that really lets the visual theme shine when organized in a way that completes the knot.

### MENU DEVELOPMENT

### **FINAL MENU**