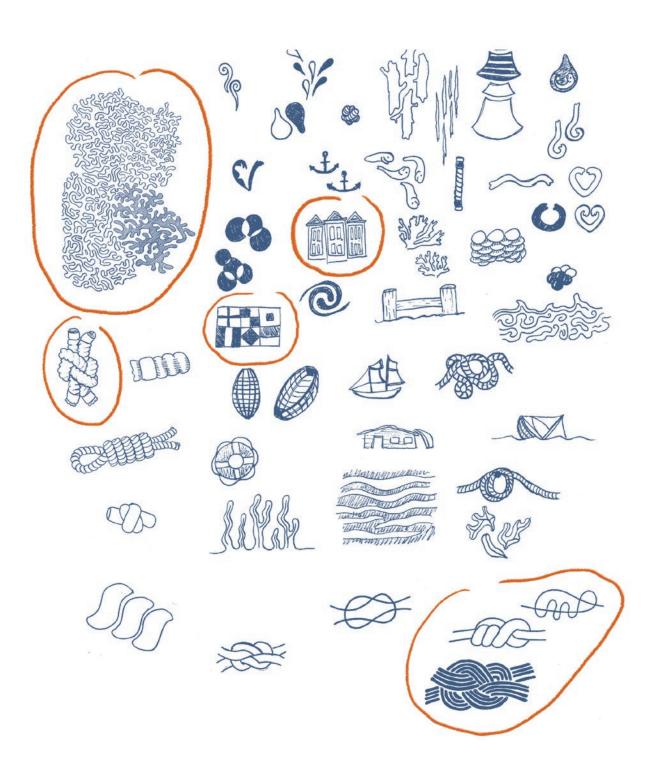

# VISUAL THEME SKETCHES

The visual theme is where my desire to use knots really resurfaced. I experimented with other sketches that might represent Halifax, such as seaweed, maritime flags, and Victorian architecture (look up Halifax Storm Porches). However, I found the knot's potential much to be much greater and moved forward by experimenting with illustration on the next page.

## THE KNOTS