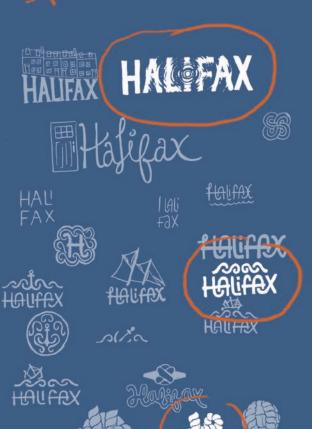

### **LOGO COMPS**

Throughout my logo sketching, I was drawn to the simultaneous strength and unity that sailing knots have to offer. For the final logo, I really tried to make this motif work. However, after much experimentation, I decided to depart from the literal knot/rope approach and bring my third direction, inspired by ornamental gates, to final. I discovered that the interconnected feeling I was looking for with knots/rope was still successful by using the shared crossbars on logo three.