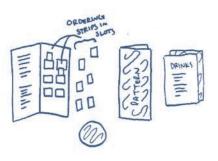

### MENU SKETCHING

I was initially pretty out-there when I was creating sketches for my menu. I felt the menu deserved to be more than just a piece of card stock with a list of food on it. Ideas such as using strips of paper to customize an order, printing with heat sensitive ink that would react to the temperature of your hands, or starting your order by looking at a map, all came to mind. Eventually, I found a solution in a comprehensive stationery set that really lets the visual theme shine when organized in a way that completes the knot.