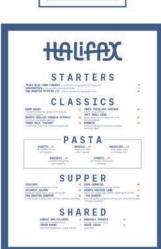

itecture (look up Halifax Storm Porches). However, I found the knot's potential much to be much greater and moved forward by experimenting with illustration on the next page.



## THE KNOTS













### MENU SKETCHING

I was initially pretty out-there when I was creating sketches for my menu. I felt the menu deserved to be more than just a piece of card stock with a list of food on it. Ideas such as using strips of paper to customize an order, printing with heat sensitive ink that would react to the temperature of your hands, or starting your order by looking at a map, all came to mind. Eventually, I found a solution in a comprehensive stationery set that really lets the visual theme shine when organized in a way that completes the knot.

















### MENU DEVELOPMENT























### **FINAL MENU**







# MOBILE WEB PAGE

The first thing that came to mind when designing the web page is that I wanted the hours to be as easily accessible as possible. Whenever I am trying to navigate to a restaurant's website, 90% of the time I'm trying to look for their hours. So that went right up front and center. Next, I focused on the online ordering. I created a system that utilized the finger tapping ability on smart phones for easy adding to cart and keeping track of items.