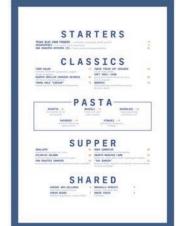

### MENU SKETCHING

I was initially pretty out-there when I was creating sketches for my menu. I felt the menu deserved to be more than just a piece of card stock with a list of food on it. Ideas such as using strips of paper to customize an order, printing with heat sensitive ink that would react to the temperature of your hands, or starting your order by looking at a map, all came to mind. Eventually, I found a solution in a comprehensive stationery set that really lets the visual theme shine when organized in a way that completes the knot.

### **FINAL MENU**