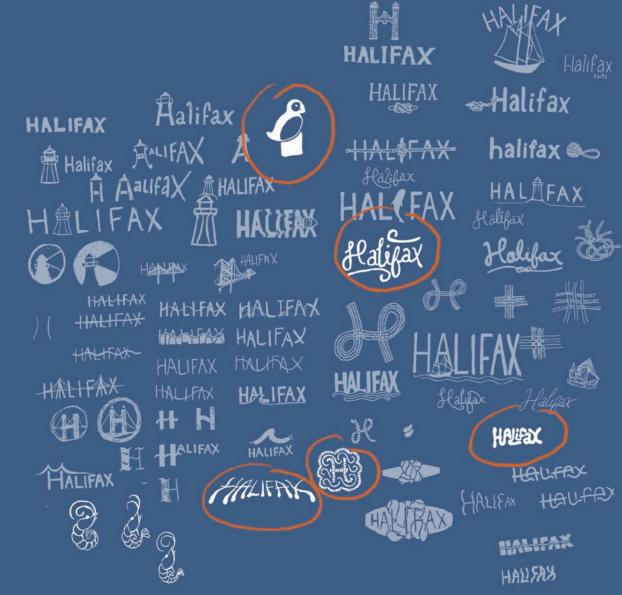

### **LOGO COMPS**

Throughout my logo sketching, I was drawn to the simultaneous strength and unity that sailing knots have to offer. For the final logo, I really tried to make this motif work. However, after much experimentation, I decided to depart from the literal knot/rope approach and bring my third direction, inspired by ornamental gates, to final. I discovered that the interconnected feeling I was looking for with knots/rope was still successful by using the shared crossbars on logo three.