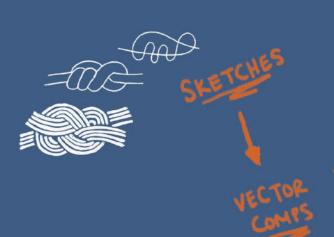

# VISUAL THEME SKETCHES

The visual theme is where my desire to use knots really resurfaced. I experimented with other sketches that might represent Halifax, such as seaweed, maritime flags, and Victorian architecture (look up Halifax Storm Porches). However, I found the knot's potential much to be much greater and moved forward by experimenting with illustration on the next page.

## THE KNOTS