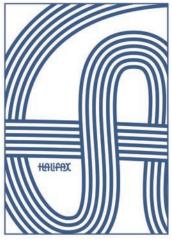

### **LOGO COMPS**

Throughout my logo sketching, I was drawn to the simultaneous strength and unity that sailing knots have to offer. For the final logo, I really tried to make this motif work. However, after much experimentation, I decided to depart from the literal knot/rope approach and bring my third direction, inspired by ornamental gates, to final. I discovered that the interconnected feeling I was looking for with knots/rope was still successful by using the shared crossbars on logo three.

# VISUAL THEME SKETCHES

The visual theme is where my desire to use knots really resurfaced. I experimented with other sketches that might represent Halifax, such as seaweed, maritime flags, and Victorian architecture (look up Halifax Storm Porches). However, I found the knot's potential much to be much greater and moved forward by experimenting with illustration on the next page.

## THE KNOTS