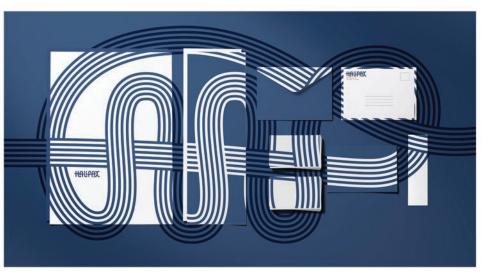

# VISUAL THEME SKETCHES

The visual theme is where my desire to use knots really resurfaced. I experimented with other sketches that might represent Halifax, such as seaweed, maritime flags, and Victorian architecture (look up Halifax Storm Porches). However, I found the knot's potential much to be much greater and moved forward by experimenting with illustration on the next page.

## THE KNOTS