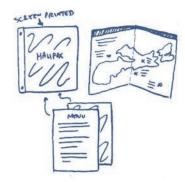

### MENU SKETCHING

I was initially pretty out-there when I was creating sketches for my menu. I felt the menu deserved to be more than just a piece of card stock with a list of food on it. Ideas such as using strips of paper to customize an order, printing with heat sensitive ink that would react to the temperature of your hands, or starting your order by looking at a map, all came to mind. Eventually, I found a solution in a comprehensive stationery set that really lets the visual theme shine when organized in a way that completes the knot.