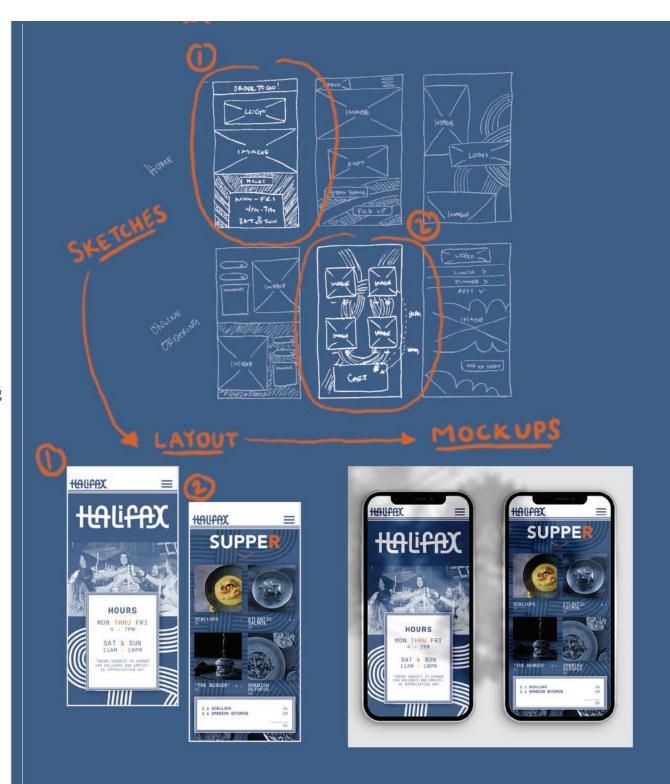

# MOBILE WEB PAGE

The first thing that came to mind when designing the web page is that I wanted the hours to be as easily accessible as possible. Whenever I am trying to navigate to a restaurant's website, 90% of the time I'm trying to look for their hours. So that went right up front and center. Next, I focused on the online ordering. I created a system that utilized the finger tapping ability on smart phones for easy adding to cart and keeping track of items.