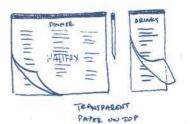

### MENU SKETCHING

I was initially pretty out-there when I was creating sketches for my menu. I felt the menu deserved to be more than just a piece of card stock with a list of food on it. Ideas such as using strips of paper to customize an order, printing with heat sensitive ink that would react to the temperature of your hands, or starting your order by looking at a map, all came to mind. Eventually, I found a solution in a comprehensive stationery set that really lets the visual theme shine when organized in a way that completes the knot.