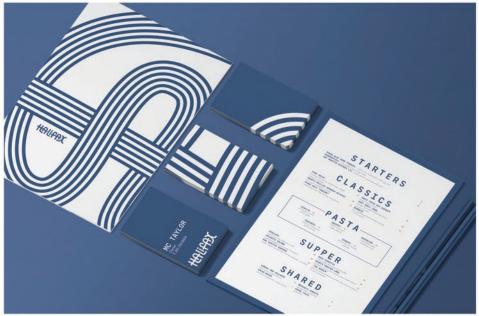

### MENU SKETCHING

I was initially pretty out-there when I was creating sketches for my menu. I felt the menu deserved to be more than just a piece of card stock with a list of food on it. Ideas such as using strips of paper to customize an order, printing with heat sensitive ink that would react to the temperature of your hands, or starting your order by looking at a map, all came to mind. Eventually, I found a solution in a comprehensive stationery set that really lets the visual theme shine when organized in a way that completes the knot.

### MENU DEVELOPMENT

### **FINAL MENU**