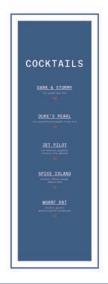

### MENU SKETCHING

I was initially pretty out-there when I was creating sketches for my menu. I felt the menu deserved to be more than just a piece of card stock with a list of food on it. Ideas such as using strips of paper to customize an order, printing with heat sensitive ink that would react to the temperature of your hands, or starting your order by looking at a map, all came to mind. Eventually, I found a solution in a comprehensive stationery set that really lets the visual theme shine when organized in a way that completes the knot.

### **FINAL MENU**